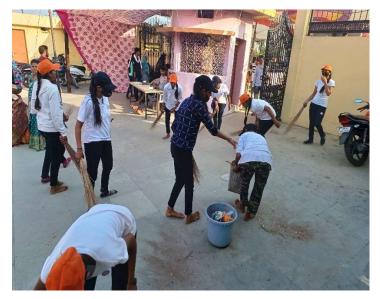

- १) महाशिवरात्रीच्या यात्रेत हजारोंच्या संख्येत नारळ , कापूर व अगरबत्ती जाळली जाते. त्यामुळे आग लागण्याची शक्यता असते. अशावेळी सुरक्षा पथकांच्या गटांनी भाविकांजवळील करवंटया गोळा करुन त्यांची विल्हेवाट लावणे.
- २) साधारंणताः तीन किलोमीटरपासून लोक गर्दी करत पायी चालतात त्यामुळे चेंगराचेंगरीची भीती असते, अशावेळी स्वयंसेवकांनी भाविकांना रांगेत घेउन शिस्त लावणे व आपत्ती व्यवस्थापनाचे कार्य करणे.
- ३) हजारोंच्या संखेत सहभागी झालेल्या भाविकांना रांगेत दर्शन घेण्यासाठी मदत करणे प्रसाद आणि
   पाण्याचे वाटप करणे.
- ४) रस्त्याच्या दुतर्फा दुकाने असतात त्यामुळे यात्रेदरम्यान द्रोण, पत्रावळ्या, प्लास्टिकच्या वाट्या व ग्लास, कॅरिबॅग्स, घुटक्याच्या रिकाम्या पुड्या अशा विविध प्रकारचा कचरा तयार होतो, त्या सर्व कचर्याची विल्हेवाट लावत भाविकांना स्वच्छतेचे धडे देणे तसेच नदीच्या पात्रातील घाण स्वच्छ करणे.