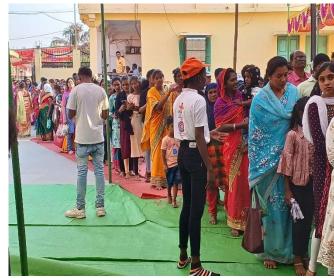

- १) महाशिवरात्रीच्या यात्रेत हजारोंच्या संख्येत नारळ , कापूर व अगरबत्ती जाळली जाते. त्यामुळे आग लागण्याची शक्यता असते. अशावेळी सुरक्षा पथकांच्या गटांनी भाविकांजवळील करवंटया गोळा करुन त्यांची विल्हेवाट लावणे.
- २) साधारंणताः तीन किलोमीटरपासून लोक गर्दी करत पायी चालतात त्यामुळे चेंगराचेंगरीची भीती असते, अशावेळी स्वयंसेवकांनी भाविकांना रांगेत घेउन शिस्त लावणे व आपत्ती व्यवस्थापनाचे कार्य करणे.
- ३) हजारोंच्या संखेत सहभागी झालेल्या भाविकांना रांगेत दर्शन घेण्यासाठी मदत करणे प्रसाद आणि
   पाण्याचे वाटप करणे.
- ४) रस्त्याच्या दुतर्फा दुकाने असतात त्यामुळे यात्रेदरम्यान द्रोण, पत्रावळ्या, प्लास्टिकच्या वाट्या व ग्लास, कॅरिबॅग्स, घुटक्याच्या रिकाम्या पुड्या अशा विविध प्रकारचा कचरा तयार होतो, त्या सर्व कचर्याची विल्हेवाट लावत भाविकांना स्वच्छतेचे धडे देणे तसेच नदीच्या पात्रातील घाण स्वच्छ करणे.