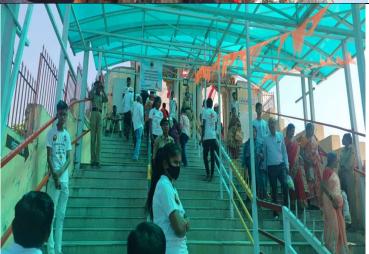

# Memorandum of Understanding (MOU)

श्री. चैतन्येबवर शिक्षण मंडळ, नागपूर द्वारा संचालित आमचे श्री. लेमदेव पाटील महाविद्यालय गेल्या अठावीस वर्षपासून आमच्या महाविद्यालयात राष्ट्रीय सेवा योजना (NSS) विभाग कार्यरत आहे. या विभागाच्या माध्यमातून दरवर्षी रासेयोच्या स्वयंसेवकांनी मांढळ व आसपासच्या परिसरात अनेक सामाजिक उपक्रम राबवले आहेत. अंभोरा देवस्थान येथे दरवर्षी महाशिवरात्रीनिमित्य भव्य यात्रा भरते, या यात्रेत हजारो भाविक सहभागी होऊन या तीर्थस्थळाला भेट देतात, रासेयो उपक्रमाचा एक भाग म्हणून या महायात्रेच्या दरम्यान देवस्थान परिसरात स्वच्छता अभियान, आपत्ती निवारण व प्रसाद वितरणाच्या कार्यासाठी यापुढे श्री.लेमदेव पाटील महाविद्यालय, मांढळ येथील राष्ट्रीय सेवा योजना विभाग व श्री क्षेत्र अंभोरा देवस्थान, अंभोरा दोन्ही संस्था संयुक्तपणे काम करतील.

- १) महाशिवरात्रीच्या यात्रेत हजारोंच्या संख्येत नारळ , कापूर व अगरबत्ती जाळली जाते. त्यामुळे आग लागण्याची शक्यता असते. अशावेळी सुरक्षा पथकांच्या गटांनी भाविकांजवळील करवंटया गोळा करुन त्यांची विल्हेवाट लावणे.
- २) साधारंणताः तीन किलोमीटरपासून लोक गर्दी करत पायी चालतात त्यामुळे चेंगराचेंगरीची भीती असते, अशावेळी स्वयंसेवकांनी भाविकांना रांगेत घेउन शिस्त लावणे व आपत्ती व्यवस्थापनाचे कार्य करणे.
- ३) हजारोंच्या संखेत सहभागी झालेल्या भाविकांना रांगेत दर्शन घेण्यासाठी मदत करणे प्रसाद आणि
   पाण्याचे वाटप करणे.
- ४) रस्त्याच्या दुतर्फा दुकाने असतात त्यामुळे यात्रेदरम्यान द्रोण, पत्रावळ्या, प्लास्टिकच्या वाट्या व ग्लास, कॅरिबॅग्स, घुटक्याच्या रिकाम्या पुड्या अशा विविध प्रकारचा कचरा तयार होतो, त्या सर्व कचर्याची विल्हेवाट लावत भाविकांना स्वच्छतेचे धडे देणे तसेच नदीच्या पात्रातील घाण स्वच्छ करणे.

हा सामंज्यस करार वर्ष २०१९ ते २०२६ पर्यंत मान्य राहील.

मचिव

श्री क्षेत्र आंभोरा देवस्थान, आंभोरा

क्रचिय श्री क्षेत्र आंभोरा देवस्थान व्यवस्थापक मंडळ, आंभोरा. इ. तं. एक ६१७ (एन) श्री. लेमदेव पाटील महाविद्यालय, मांढळ