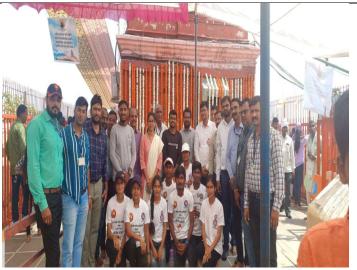

# Memorandum of Understanding (MOU)

श्री. चैतन्येबवर शिक्षण मंडळ, नागपूर द्वारा संचालित आमचे श्री. लेमदेव पाटील महाविद्यालय गेल्या अठावीस वर्षपासून आमच्या महाविद्यालयात राष्ट्रीय सेवा योजना (NSS) विभाग कार्यरत आहे. या विभागाच्या माध्यमातून दरवर्षी रासेयोच्या स्वयंसेवकांनी मांढळ व आसपासच्या परिसरात अनेक सामाजिक उपक्रम राबवले आहेत. अंभोरा देवस्थान येथे दरवर्षी महाशिवरात्रीनिमित्य भव्य यात्रा भरते, या यात्रेत हजारो भाविक सहभागी होऊन या तीर्थस्थळाला भेट देतात, रासेयो उपक्रमाचा एक भाग म्हणून या महायात्रेच्या दरम्यान देवस्थान परिसरात स्वच्छता अभियान, आपत्ती निवारण व प्रसाद वितरणाच्या कार्यासाठी यापुढे श्री.लेमदेव पाटील महाविद्यालय, मांढळ येथील राष्ट्रीय सेवा योजना विभाग व श्री क्षेत्र अंभोरा देवस्थान, अंभोरा दोन्ही संस्था संयुक्तपणे काम करतील.

- १) महाशिवरात्रीच्या यात्रेत हजारोंच्या संख्येत नारळ , कापूर व अगरबत्ती जाळली जाते. त्यामुळे आग लागण्याची शक्यता असते. अशावेळी सुरक्षा पथकांच्या गटांनी भाविकांजवळील करवंटया गोळा करुन त्यांची विल्हेवाट लावणे.
- २) साधारंणताः तीन किलोमीटरपासून लोक गर्दी करत पायी चालतात त्यामुळे चेंगराचेंगरीची भीती असते, अशावेळी स्वयंसेवकांनी भाविकांना रांगेत घेउन शिस्त लावणे व आपत्ती व्यवस्थापनाचे कार्य करणे.
- ३) हजारोंच्या संखेत सहभागी झालेल्या भाविकांना रांगेत दर्शन घेण्यासाठी मदत करणे प्रसाद आणि
   पाण्याचे वाटप करणे.
- ४) रस्त्याच्या दुतर्फा दुकाने असतात त्यामुळे यात्रेदरम्यान द्रोण, पत्रावळ्या, प्लास्टिकच्या वाट्या व ग्लास, कॅरिबॅग्स, घुटक्याच्या रिकाम्या पुड्या अशा विविध प्रकारचा कचरा तयार होतो, त्या सर्व कचर्याची विल्हेवाट लावत भाविकांना स्वच्छतेचे धडे देणे तसेच नदीच्या पात्रातील घाण स्वच्छ करणे.