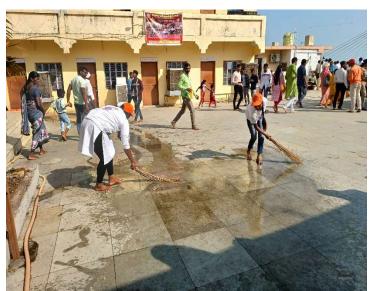

- १) महाशिवरात्रीच्या यात्रेत हजारोंच्या संख्येत नारळ , कापूर व अगरबत्ती जाळली जाते. त्यामुळे आग लागण्याची शक्यता असते. अशावेळी सुरक्षा पथकांच्या गटांनी भाविकांजवळील करवंटया गोळा करुन त्यांची विल्हेवाट लावणे.
- २) साधारंणताः तीन किलोमीटरपासून लोक गर्दी करत पायी चालतात त्यामुळे चेंगराचेंगरीची भीती असते, अशावेळी स्वयंसेवकांनी भाविकांना रांगेत घेउन शिस्त लावणे व आपत्ती व्यवस्थापनाचे कार्य करणे.
- ३) हजारोंच्या संखेत सहभागी झालेल्या भाविकांना रांगेत दर्शन घेण्यासाठी मदत करणे प्रसाद आणि
   पाण्याचे वाटप करणे.
- ४) रस्त्याच्या दुतर्फा दुकाने असतात त्यामुळे यात्रेदरम्यान द्रोण, पत्रावळ्या, प्लास्टिकच्या वाट्या व ग्लास, कॅरिबॅग्स, घुटक्याच्या रिकाम्या पुड्या अशा विविध प्रकारचा कचरा तयार होतो, त्या सर्व कचर्याची विल्हेवाट लावत भाविकांना स्वच्छतेचे धडे देणे तसेच नदीच्या पात्रातील घाण स्वच्छ करणे.