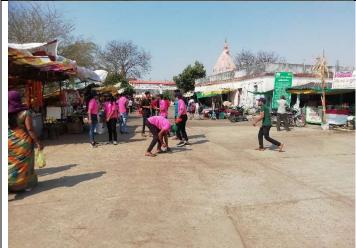

- १) महाशिवरात्रीच्या यात्रेत हजारोंच्या संख्येत नारळ , कापूर व अगरबत्ती जाळली जाते. त्यामुळे आग लागण्याची शक्यता असते. अशावेळी सुरक्षा पथकांच्या गटांनी भाविकांजवळील करवंटया गोळा करुन त्यांची विल्हेवाट लावणे.
- २) साधारंणताः तीन किलोमीटरपासून लोक गर्दी करत पायी चालतात त्यामुळे चेंगराचेंगरीची भीती असते, अशावेळी स्वयंसेवकांनी भाविकांना रांगेत घेउन शिस्त लावणे व आपत्ती व्यवस्थापनाचे कार्य करणे.
- ३) हजारोंच्या संखेत सहभागी झालेल्या भाविकांना रांगेत दर्शन घेण्यासाठी मदत करणे प्रसाद आणि
   पाण्याचे वाटप करणे.
- ४) रस्त्याच्या दुतर्फा दुकाने असतात त्यामुळे यात्रेदरम्यान द्रोण, पत्रावळ्या, प्लास्टिकच्या वाट्या व ग्लास, कॅरिबॅग्स, घुटक्याच्या रिकाम्या पुड्या अशा विविध प्रकारचा कचरा तयार होतो, त्या सर्व कचर्याची विल्हेवाट लावत भाविकांना स्वच्छतेचे धडे देणे तसेच नदीच्या पात्रातील घाण स्वच्छ करणे.

हा सामंज्यस करार वर्ष २०१९ ते २०२६ पर्यंत मान्य राहील.

मचिव

श्री क्षेत्र आंभोरा देवस्थान, आंभोरा

क्रचिय श्री क्षेत्र आंभोरा देवस्थान व्यवस्थापक मंडळ, आंभोरा. इ. तं. एक ६१७ (एन) श्री. लेमदेव पाटील महाविद्यालय, मांढळ