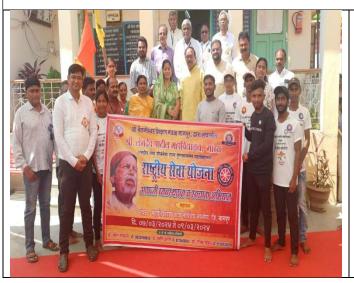

# Memorandum of Understanding (MOU)

श्री. चैतन्येबवर शिक्षण मंडळ, नागपूर द्वारा संचालित आमचे श्री. लेमदेव पाटील महाविद्यालय गेल्या अठावीस वर्षपासून आमच्या महाविद्यालयात राष्ट्रीय सेवा योजना (NSS) विभाग कार्यरत आहे. या विभागाच्या माध्यमातून दरवर्षी रासेयोच्या स्वयंसेवकांनी मांढळ व आसपासच्या परिसरात अनेक सामाजिक उपक्रम राबवले आहेत. अंभोरा देवस्थान येथे दरवर्षी महाशिवरात्रीनिमित्य भव्य यात्रा भरते, या यात्रेत हजारो भाविक सहभागी होऊन या तीर्थस्थळाला भेट देतात, रासेयो उपक्रमाचा एक भाग म्हणून या महायात्रेच्या दरम्यान देवस्थान परिसरात स्वच्छता अभियान, आपत्ती निवारण व प्रसाद वितरणाच्या कार्यासाठी यापुढे श्री.लेमदेव पाटील महाविद्यालय, मांढळ येथील राष्ट्रीय सेवा योजना विभाग व श्री क्षेत्र अंभोरा देवस्थान, अंभोरा दोन्ही संस्था संयुक्तपणे काम करतील.

- १) महाशिवरात्रीच्या यात्रेत हजारोंच्या संख्येत नारळ , कापूर व अगरबत्ती जाळली जाते. त्यामुळे आग लागण्याची शक्यता असते. अशावेळी सुरक्षा पथकांच्या गटांनी भाविकांजवळील करवंटया गोळा करुन त्यांची विल्हेवाट लावणे.
- २) साधारंणताः तीन किलोमीटरपासून लोक गर्दी करत पायी चालतात त्यामुळे चेंगराचेंगरीची भीती असते, अशावेळी स्वयंसेवकांनी भाविकांना रांगेत घेउन शिस्त लावणे व आपत्ती व्यवस्थापनाचे कार्य करणे.
- ३) हजारोंच्या संखेत सहभागी झालेल्या भाविकांना रांगेत दर्शन घेण्यासाठी मदत करणे प्रसाद आणि
   पाण्याचे वाटप करणे.
- ४) रस्त्याच्या दुतर्फा दुकाने असतात त्यामुळे यात्रेदरम्यान द्रोण, पत्रावळ्या, प्लास्टिकच्या वाट्या व ग्लास, कॅरिबॅग्स, घुटक्याच्या रिकाम्या पुड्या अशा विविध प्रकारचा कचरा तयार होतो, त्या सर्व कचर्याची विल्हेवाट लावत भाविकांना स्वच्छतेचे धडे देणे तसेच नदीच्या पात्रातील घाण स्वच्छ करणे.