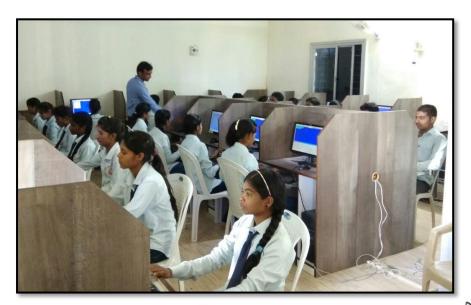

#### c. Infrastructure

- i. The Second Party shall ensure that the training center is well equipped with all basic infrastructure required for providing quality training. The minimum training center infrastructure required is detailed in Table 3.1
- ii. The Second Party shall ensure that the minimum IT Infrastructure specified in **Table 3.2** shall be made available in the Training Center.
- iii. The Second Party should ensure that the training center should have Name Board which specifies it as a First Party training center / Stickers / Posters and any other information to be displayed to the trainees as desired by the First Party.
- iv. The Second Party should ensure the cleanliness of the training centers during the training period.
- v. The Second Party shall ensure that for any computer related courses, training center capacity is calculated on the basis of computer: trainees in the ratio of 1:2.

# <u>Table - 3. 1 - Specifications for Minimum Training Centre Infrastructure</u>

| Particulars                                          | Specifications for Minimum Infrastructure                                    |  |  |
|------------------------------------------------------|------------------------------------------------------------------------------|--|--|
|                                                      | With a Minimum capacity of 30 Chairs                                         |  |  |
|                                                      | White / Black Boards – 1                                                     |  |  |
| Theory Classroom                                     | Notice Board – 1                                                             |  |  |
|                                                      | Amirah -1                                                                    |  |  |
|                                                      | (A) In case of Computer related courses, Computers:15                        |  |  |
|                                                      | (B) Students should be in the ratio of 1:2                                   |  |  |
| IT Room                                              | (C) In case of other courses: Tools and equipment, infrastructure as per the |  |  |
|                                                      | norms of NCVT/ MES/SSC                                                       |  |  |
|                                                      | (C) Common Infrastructure: for all trainings                                 |  |  |
| Practical / Domain Lab  As per Annexure A : Enclosed |                                                                              |  |  |
|                                                      | Drinking Water                                                               |  |  |
| Other Facilities                                     | Separate Wash Rooms for Boys & Girls                                         |  |  |
|                                                      | Electricity                                                                  |  |  |
| Safety & Health<br>Equipment                         | Fire extinguisher and First Aid Kit                                          |  |  |
|                                                      | Hand Books Related to Course/ Trade                                          |  |  |
|                                                      | Motivational Story Books                                                     |  |  |
| Study Material                                       | Motivational Movies                                                          |  |  |
|                                                      | Magazines                                                                    |  |  |
|                                                      | News Papers                                                                  |  |  |
|                                                      | Attendance Registers (Trainers & Trainees)                                   |  |  |
| Documentation                                        | Visitors Register                                                            |  |  |
|                                                      | Trainees Assessment Reports                                                  |  |  |

Table - 3. 2-Minimum IT Infrastructure

The below specified minimum IT Infrastructure shall be made available at the Training Center.

- One Desk Top with3GB RAM, 300GB, 20" LCD, Key Board, Mouse, Speakers and mike. Windows7 Operating system is preferable.
- One Broadband internet connection with at least 512Kbps unlimited connectivity for best web based video (preferable 1MBPS).
- One GPS / GPRS based Bio-metric device with battery and AC supply for attendance (in future).
- One High resolution 5 MP webcam with 640x480, up to 30 fps
- LCD projector (4000 lumens) with Screen and 10mt, cable for training on Audio/Visual content.