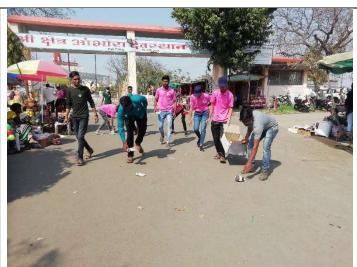

- १) महाशिवरात्रीच्या यात्रेत हजारोंच्या संख्येत नारळ , कापूर व अगरबत्ती जाळली जाते. त्यामुळे आग लागण्याची शक्यता असते. अशावेळी सुरक्षा पथकांच्या गटांनी भाविकांजवळील करवंटया गोळा करुन त्यांची विल्हेवाट लावणे.
- २) साधारंणताः तीन किलोमीटरपासून लोक गर्दी करत पायी चालतात त्यामुळे चेंगराचेंगरीची भीती असते, अशावेळी स्वयंसेवकांनी भाविकांना रांगेत घेउन शिस्त लावणे व आपत्ती व्यवस्थापनाचे कार्य करणे.
- ३) हजारोंच्या संखेत सहभागी झालेल्या भाविकांना रांगेत दर्शन घेण्यासाठी मदत करणे प्रसाद आणि
   पाण्याचे वाटप करणे.
- ४) रस्त्याच्या दुतर्फा दुकाने असतात त्यामुळे यात्रेदरम्यान द्रोण, पत्रावळ्या, प्लास्टिकच्या वाट्या व ग्लास, कॅरिबॅग्स, घुटक्याच्या रिकाम्या पुड्या अशा विविध प्रकारचा कचरा तयार होतो, त्या सर्व कचर्याची विल्हेवाट लावत भाविकांना स्वच्छतेचे धडे देणे तसेच नदीच्या पात्रातील घाण स्वच्छ करणे.

हा सामंज्यस करार वर्ष २०१९ ते २०२६ पर्यंत मान्य राहील.

मचिव

श्री क्षेत्र आंभोरा देवस्थान, आंभोरा

क्रचिय श्री क्षेत्र आंभोरा देवस्थान व्यवस्थापक मंडळ, आंभोरा. इ. तं. एक ६१७ (एन) श्री. लेमदेव पाटील महाविद्यालय, मांढळ