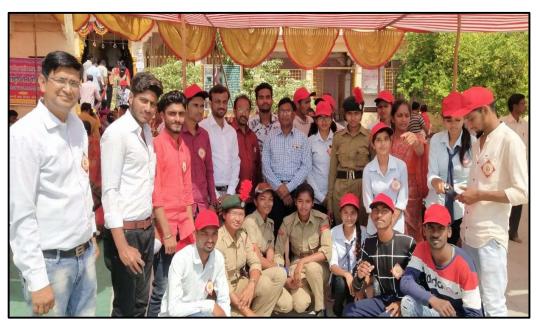

# Memorandum of Understanding (MOU)

श्री. चैतन्येबवर शिक्षण मंडळ, नागपूर द्वारा संचालित आमचे श्री. लेमदेव पाटील महाविद्यालय गेल्या अठावीस वर्षपासून आमच्या महाविद्यालयात राष्ट्रीय सेवा योजना (NSS) विभाग कार्यरत आहे. या विभागाच्या माध्यमातून दरवर्षी रासेयोच्या स्वयंसेवकांनी मांढळ व आसपासच्या परिसरात अनेक सामाजिक उपक्रम राबवले आहेत. अंभोरा देवस्थान येथे दरवर्षी महाशिवरात्रीनिमित्य भव्य यात्रा भरते, या यात्रेत हजारो भाविक सहभागी होऊन या तीर्थस्थळाला भेट देतात, रासेयो उपक्रमाचा एक भाग म्हणून या महायात्रेच्या दरम्यान देवस्थान परिसरात स्वच्छता अभियान, आपत्ती निवारण व प्रसाद वितरणाच्या कार्यासाठी यापुढे श्री.लेमदेव पाटील महाविद्यालय, मांढळ येथील राष्ट्रीय सेवा योजना विभाग व श्री क्षेत्र अंभोरा देवस्थान, अंभोरा दोन्ही संस्था संयुक्तपणे काम करतील.

- १) महाशिवरात्रीच्या यात्रेत हजारोंच्या संख्येत नारळ , कापूर व अगरबत्ती जाळली जाते. त्यामुळे आग लागण्याची शक्यता असते. अशावेळी सुरक्षा पथकांच्या गटांनी भाविकांजवळील करवंटया गोळा करुन त्यांची विल्हेवाट लावणे.
- २) साधारंणताः तीन किलोमीटरपासून लोक गर्दी करत पायी चालतात त्यामुळे चेंगराचेंगरीची भीती असते, अशावेळी स्वयंसेवकांनी भाविकांना रांगेत घेउन शिस्त लावणे व आपत्ती व्यवस्थापनाचे कार्य करणे.
- ३) हजारोंच्या संखेत सहभागी झालेल्या भाविकांना रांगेत दर्शन घेण्यासाठी मदत करणे प्रसाद आणि
   पाण्याचे वाटप करणे.
- ४) रस्त्याच्या दुतर्फा दुकाने असतात त्यामुळे यात्रेदरम्यान द्रोण, पत्रावळ्या, प्लास्टिकच्या वाट्या व ग्लास, कॅरिबॅग्स, घुटक्याच्या रिकाम्या पुड्या अशा विविध प्रकारचा कचरा तयार होतो, त्या सर्व कचर्याची विल्हेवाट लावत भाविकांना स्वच्छतेचे धडे देणे तसेच नदीच्या पात्रातील घाण स्वच्छ करणे.