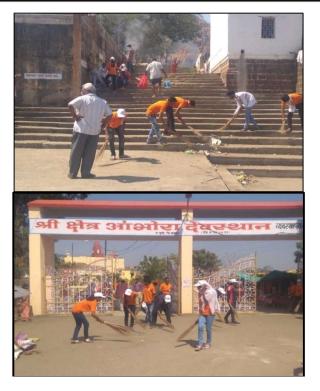

# Memorandum of Understanding (MOU)

श्री. चैतन्येबवर शिक्षण मंडळ, नागपूर द्वारा संचालित आमचे श्री. लेमदेव पाटील महाविद्यालय गेल्या अठावीस वर्षपासून आमच्या महाविद्यालयात राष्ट्रीय सेवा योजना (NSS) विभाग कार्यरत आहे. या विभागाच्या माध्यमातून दरवर्षी रासेयोच्या स्वयंसेवकांनी मांढळ व आसपासच्या परिसरात अनेक सामाजिक उपक्रम राबवले आहेत. अंभोरा देवस्थान येथे दरवर्षी महाशिवरात्रीनिमित्य भव्य यात्रा भरते, या यात्रेत हजारो भाविक सहभागी होऊन या तीर्थस्थळाला भेट देतात, रासेयो उपक्रमाचा एक भाग म्हणून या महायात्रेच्या दरम्यान देवस्थान परिसरात स्वच्छता अभियान, आपत्ती निवारण व प्रसाद वितरणाच्या कार्यासाठी यापुढे श्री.लेमदेव पाटील महाविद्यालय, मांढळ येथील राष्ट्रीय सेवा योजना विभाग व श्री क्षेत्र अंभोरा देवस्थान, अंभोरा दोन्ही संस्था संयुक्तपणे काम करतील.

- १) महाशिवरात्रीच्या यात्रेत हजारोंच्या संख्येत नारळ , कापूर व अगरबत्ती जाळली जाते. त्यामुळे आग लागण्याची शक्यता असते. अशावेळी सुरक्षा पथकांच्या गटांनी भाविकांजवळील करवंटया गोळा करुन त्यांची विल्हेवाट लावणे.
- २) साधारंणताः तीन किलोमीटरपासून लोक गर्दी करत पायी चालतात त्यामुळे चेंगराचेंगरीची भीती असते, अशावेळी स्वयंसेवकांनी भाविकांना रांगेत घेउन शिस्त लावणे व आपत्ती व्यवस्थापनाचे कार्य करणे.
- ३) हजारोंच्या संखेत सहभागी झालेल्या भाविकांना रांगेत दर्शन घेण्यासाठी मदत करणे प्रसाद आणि
   पाण्याचे वाटप करणे.
- ४) रस्त्याच्या दुतर्फा दुकाने असतात त्यामुळे यात्रेदरम्यान द्रोण, पत्रावळ्या, प्लास्टिकच्या वाट्या व ग्लास, कॅरिबॅग्स, घुटक्याच्या रिकाम्या पुड्या अशा विविध प्रकारचा कचरा तयार होतो, त्या सर्व कचर्याची विल्हेवाट लावत भाविकांना स्वच्छतेचे धडे देणे तसेच नदीच्या पात्रातील घाण स्वच्छ करणे.

हा सामंज्यस करार वर्ष २०१९ ते २०२६ पर्यंत मान्य राहील.

मचिव

श्री क्षेत्र आंभोरा देवस्थान, आंभोरा

क्रचिय श्री क्षेत्र आंभोरा देवस्थान व्यवस्थापक मंडळ, आंभोरा. इ. तं. एक ६१७ (एन) श्री. लेमदेव पाटील महाविद्यालय, मांढळ