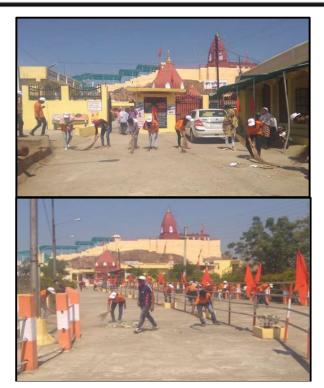

# Memorandum of Understanding (MOU)

श्री. चैतन्येबवर शिक्षण मंडळ, नागपूर द्वारा संचालित आमचे श्री. लेमदेव पाटील महाविद्यालय गेल्या अठावीस वर्षपासून आमच्या महाविद्यालयात राष्ट्रीय सेवा योजना (NSS) विभाग कार्यरत आहे. या विभागाच्या माध्यमातून दरवर्षी रासेयोच्या स्वयंसेवकांनी मांढळ व आसपासच्या परिसरात अनेक सामाजिक उपक्रम राबवले आहेत. अंभोरा देवस्थान येथे दरवर्षी महाशिवरात्रीनिमित्य भव्य यात्रा भरते, या यात्रेत हजारो भाविक सहभागी होऊन या तीर्थस्थळाला भेट देतात, रासेयो उपक्रमाचा एक भाग म्हणून या महायात्रेच्या दरम्यान देवस्थान परिसरात स्वच्छता अभियान, आपत्ती निवारण व प्रसाद वितरणाच्या कार्यासाठी यापुढे श्री.लेमदेव पाटील महाविद्यालय, मांढळ येथील राष्ट्रीय सेवा योजना विभाग व श्री क्षेत्र अंभोरा देवस्थान, अंभोरा दोन्ही संस्था संयुक्तपणे काम करतील.

- १) महाशिवरात्रीच्या यात्रेत हजारोंच्या संख्येत नारळ , कापूर व अगरबत्ती जाळली जाते. त्यामुळे आग लागण्याची शक्यता असते. अशावेळी सुरक्षा पथकांच्या गटांनी भाविकांजवळील करवंटया गोळा करुन त्यांची विल्हेवाट लावणे.
- २) साधारंणताः तीन किलोमीटरपासून लोक गर्दी करत पायी चालतात त्यामुळे चेंगराचेंगरीची भीती असते, अशावेळी स्वयंसेवकांनी भाविकांना रांगेत घेउन शिस्त लावणे व आपत्ती व्यवस्थापनाचे कार्य करणे.
- ३) हजारोंच्या संखेत सहभागी झालेल्या भाविकांना रांगेत दर्शन घेण्यासाठी मदत करणे प्रसाद आणि
   पाण्याचे वाटप करणे.
- ४) रस्त्याच्या दुतर्फा दुकाने असतात त्यामुळे यात्रेदरम्यान द्रोण, पत्रावळ्या, प्लास्टिकच्या वाट्या व ग्लास, कॅरिबॅग्स, घुटक्याच्या रिकाम्या पुड्या अशा विविध प्रकारचा कचरा तयार होतो, त्या सर्व कचर्याची विल्हेवाट लावत भाविकांना स्वच्छतेचे धडे देणे तसेच नदीच्या पात्रातील घाण स्वच्छ करणे.

हा सामंज्यस करार वर्ष २०१९ ते २०२६ पर्यंत मान्य राहील.

मचिव

श्री क्षेत्र आंभोरा देवस्थान, आंभोरा

क्रचिय श्री क्षेत्र आंभोरा देवस्थान व्यवस्थापक मंडळ, आंभोरा. इ. तं. एक ६१७ (एन) श्री. लेमदेव पाटील महाविद्यालय, मांढळ