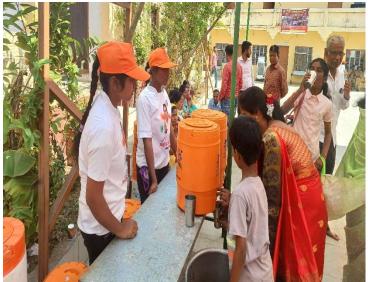

- १) महाशिवरात्रीच्या यात्रेत हजारोंच्या संख्येत नारळ , कापूर व अगरबत्ती जाळली जाते. त्यामुळे आग लागण्याची शक्यता असते. अशावेळी सुरक्षा पथकांच्या गटांनी भाविकांजवळील करवंटया गोळा करुन त्यांची विल्हेवाट लावणे.
- २) साधारंणताः तीन किलोमीटरपासून लोक गर्दी करत पायी चालतात त्यामुळे चेंगराचेंगरीची भीती असते, अशावेळी स्वयंसेवकांनी भाविकांना रांगेत घेउन शिस्त लावणे व आपत्ती व्यवस्थापनाचे कार्य करणे.
- ३) हजारोंच्या संखेत सहभागी झालेल्या भाविकांना रांगेत दर्शन घेण्यासाठी मदत करणे प्रसाद आणि
   पाण्याचे वाटप करणे.
- ४) रस्त्याच्या दुतर्फा दुकाने असतात त्यामुळे यात्रेदरम्यान द्रोण, पत्रावळ्या, प्लास्टिकच्या वाट्या व ग्लास, कॅरिबॅग्स, घुटक्याच्या रिकाम्या पुड्या अशा विविध प्रकारचा कचरा तयार होतो, त्या सर्व कचर्याची विल्हेवाट लावत भाविकांना स्वच्छतेचे धडे देणे तसेच नदीच्या पात्रातील घाण स्वच्छ करणे.