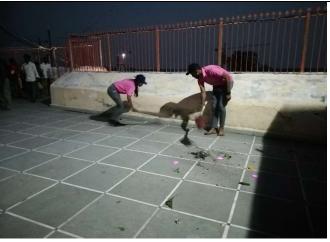

- १) महाशिवरात्रीच्या यात्रेत हजारोंच्या संख्येत नारळ , कापूर व अगरबत्ती जाळली जाते. त्यामुळे आग लागण्याची शक्यता असते. अशावेळी सुरक्षा पथकांच्या गटांनी भाविकांजवळील करवंटया गोळा करुन त्यांची विल्हेवाट लावणे.
- २) साधारंणताः तीन किलोमीटरपासून लोक गर्दी करत पायी चालतात त्यामुळे चेंगराचेंगरीची भीती असते, अशावेळी स्वयंसेवकांनी भाविकांना रांगेत घेउन शिस्त लावणे व आपत्ती व्यवस्थापनाचे कार्य करणे.
- ३) हजारोंच्या संखेत सहभागी झालेल्या भाविकांना रांगेत दर्शन घेण्यासाठी मदत करणे प्रसाद आणि
   पाण्याचे वाटप करणे.
- ४) रस्त्याच्या दुतर्फा दुकाने असतात त्यामुळे यात्रेदरम्यान द्रोण, पत्रावळ्या, प्लास्टिकच्या वाट्या व ग्लास, कॅरिबॅग्स, घुटक्याच्या रिकाम्या पुड्या अशा विविध प्रकारचा कचरा तयार होतो, त्या सर्व कचर्याची विल्हेवाट लावत भाविकांना स्वच्छतेचे धडे देणे तसेच नदीच्या पात्रातील घाण स्वच्छ करणे.

हा सामंज्यस करार वर्ष २०१९ ते २०२६ पर्यंत मान्य राहील.

मचिव

श्री क्षेत्र आंभोरा देवस्थान, आंभोरा

क्रचिय श्री क्षेत्र आंभोरा देवस्थान व्यवस्थापक मंडळ, आंभोरा. इ. तं. एक ६१७ (एन) श्री. लेमदेव पाटील महाविद्यालय, मांढळ