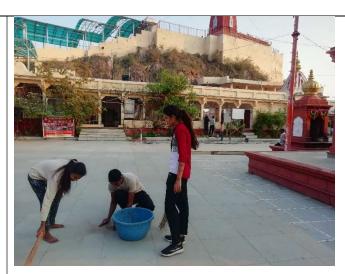

- १) महाशिवरात्रीच्या यात्रेत हजारोंच्या संख्येत नारळ , कापूर व अगरबत्ती जाळली जाते. त्यामुळे आग लागण्याची शक्यता असते. अशावेळी सुरक्षा पथकांच्या गटांनी भाविकांजवळील करवंटया गोळा करुन त्यांची विल्हेवाट लावणे.
- २) साधारंणताः तीन किलोमीटरपासून लोक गर्दी करत पायी चालतात त्यामुळे चेंगराचेंगरीची भीती असते, अशावेळी स्वयंसेवकांनी भाविकांना रांगेत घेउन शिस्त लावणे व आपत्ती व्यवस्थापनाचे कार्य करणे.
- ३) हजारोंच्या संखेत सहभागी झालेल्या भाविकांना रांगेत दर्शन घेण्यासाठी मदत करणे प्रसाद आणि
   पाण्याचे वाटप करणे.
- ४) रस्त्याच्या दुतर्फा दुकाने असतात त्यामुळे यात्रेदरम्यान द्रोण, पत्रावळ्या, प्लास्टिकच्या वाट्या व ग्लास, कॅरिबॅग्स, घुटक्याच्या रिकाम्या पुड्या अशा विविध प्रकारचा कचरा तयार होतो, त्या सर्व कचर्याची विल्हेवाट लावत भाविकांना स्वच्छतेचे धडे देणे तसेच नदीच्या पात्रातील घाण स्वच्छ करणे.

हा सामंज्यस करार वर्ष २०१९ ते २०२६ पर्यंत मान्य राहील.

मचिव

श्री क्षेत्र आंभोरा देवस्थान, आंभोरा

क्रचिय श्री क्षेत्र आंभोरा देवस्थान व्यवस्थापक मंडळ, आंभोरा. इ. तं. एक ६१७ (एन) श्री. लेमदेव पाटील महाविद्यालय, मांढळ